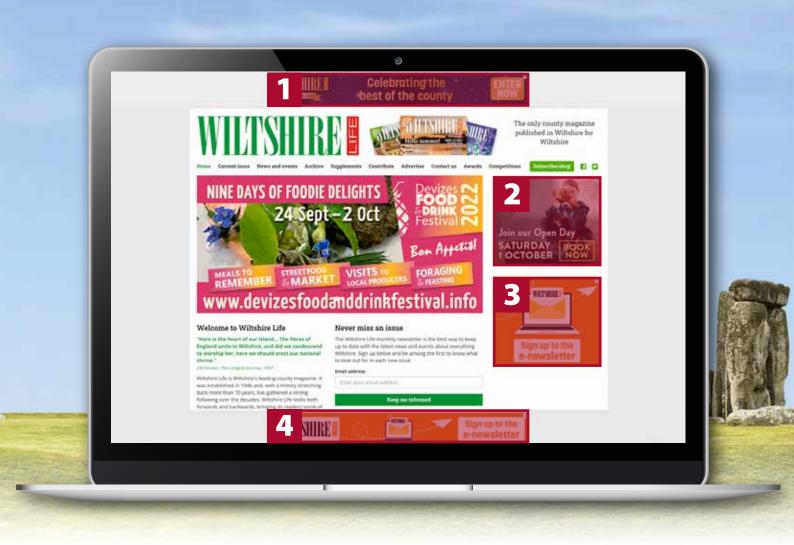

## 1 & 4

**LEADERBOARD:** Make the biggest impact and get extra attention to your business, event or products. Available at the top or bottom of the webpage, the banner will be linked to your website.

## 2 & 3

**MPU:** The most cost effective digital offer. We offer both static and animated opportunities. Available right hand side of web pages, the MPU will be linked to your website.

|             | 4 weeks | Sizes                                                        | Specification                                              |
|-------------|---------|--------------------------------------------------------------|------------------------------------------------------------|
| Leaderboard | £165    | (w) 728 x (h) 90px / (w) 468 x (h) 60px / (w) 320 x (h) 50px | Supplied in <b>3 sizes</b> as static JPEG or animated GIF* |
| MPU         | £95     | (w) 300 x (h) 250px                                          | Supplied as static JPEG or animated GIF*                   |