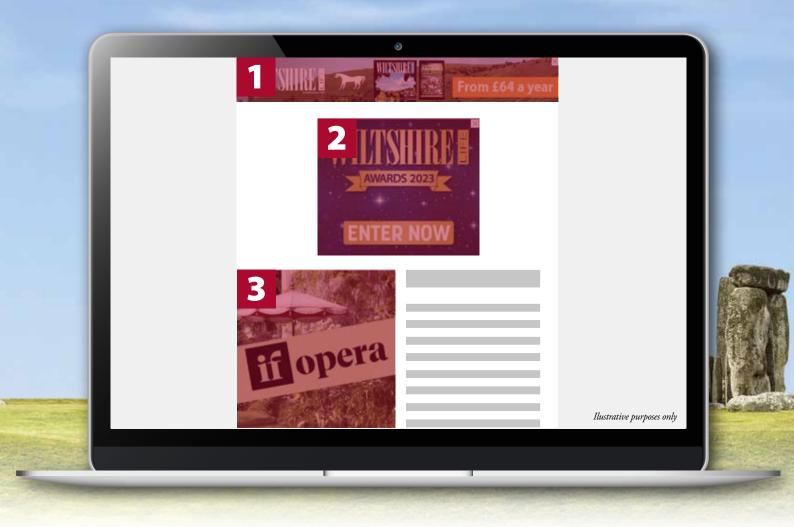

**LEADERBOARD:** Make the biggest impact and get extra attention to your business, event or products. The leaderboard will appear at the top of the page and can be linked to your choice of web address.

MPU: Mid-page placement with a link to your choice of web address.

**ADVERTORIAL:** High placement of large image along with 15-word max headline and 100-words max of copy. Button with a link to your web address of choice.